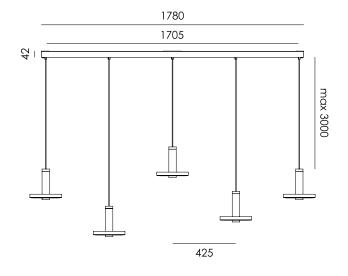

Type Pendant

Environment Indoor

Material Aluminum

Cord length Max. 3000 mm

Weight 5 kg

Voltage 220–240 V Watt  $5 \times 16$  Watt

IP 20

Lightsource Integrated LED source

Lumen  $5 \times 900$ 

Kelvin Dim to warm ( 2100K to 2800K )

CRI 90

Dimmable Phase cut dimmable

Packaging

Weight 9,7 kg
Length 186 cm
Width 27 cm
Height 33 cm