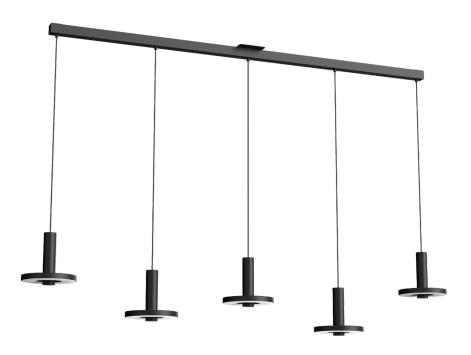

## BEADS 5 in line

Design by Anton de Groof, 2018

The Tonone Beads collection is designed to fit in every environment. The modest look of the armature, shines when it comes to functionality. With its 360-degree dimmable and pivotable LED ring, the Beads is a solution for any situation. The lightweight Beads lamp is equipped with a high-quality integrated LED light source. The Beads 5 in line is a set of 5 Beads pendants with a frame of black powder-coated aluminium. The Beads are adjustable to the desired height. Beads is dimmable through an external LED dimmer (not included).