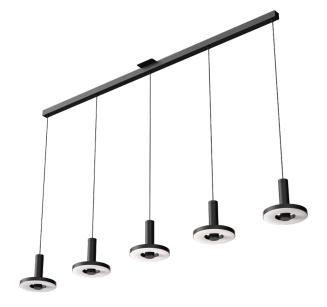

## BEADS 5 in line

Design by Anton de Groof, 2018

The Tonone Beads collection is designed to fit in every environment. The modest look of the armature, shines when it comes to functionality. With its 360-degree dimmable and pivotable LED ring, the Beads is a solution for any situation. The lightweight Beads lamp is equipped with a high-quality integrated LED light source. The Beads 5 in line is a set of 5 Beads pendants with a frame of black powder-coated aluminium. The Beads are adjustable to the desired height. Beads is dimmable through an external LED dimmer (not included).